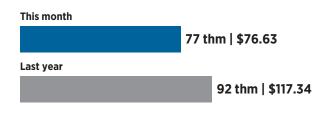

# **Usage history**

## April energy usage

Meter read dates: 3/11/2024 - 4/10/2024

View your usage details at blackhillsenergy.com/my-account

### Reasons your bill may have changed since last month

- The current billing period is 1 day shorter
- ✤ You used less energy