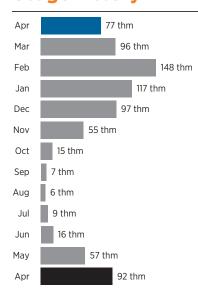

# **Usage history**

## April energy usage

Meter read dates: 3/11/2024 - 4/10/2024

View your usage details at blackhillsenergy.com/my-account

### Reasons your bill may have changed since last month

- The current billing period is 1 day shorter
- ✤ You used less energy