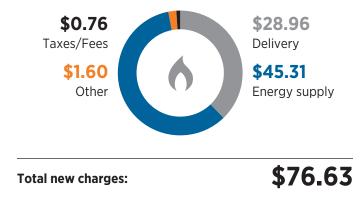

# **April bill details**

| Rate Schedule<br>Meter: NGM65                                                                                                        | Residential General Ser<br>2098 | vice (IA001) |                          |                    |
|--------------------------------------------------------------------------------------------------------------------------------------|---------------------------------|--------------|--------------------------|--------------------|
| Therms                                                                                                                               |                                 |              |                          |                    |
| Reading                                                                                                                              | 4/10/24                         | 4678         | Hundred Cubic Feet (CCF) |                    |
| Reading                                                                                                                              | 3/11/24                         | - 4601       | Hundred Cubic Feet (CCF) |                    |
|                                                                                                                                      |                                 | 77           | Hundred Cubic Feet (CCF) |                    |
|                                                                                                                                      |                                 |              | Gas Pressure Factor      |                    |
|                                                                                                                                      |                                 |              | BTU Factor               |                    |
|                                                                                                                                      |                                 | 77           | Total Billable Therms    |                    |
| <b>Delivery and distribution:</b> Costs to bring energy to your address.<br><b>Billing Details for 03/11/24 - 04/10/24, 30 days.</b> |                                 |              |                          | \$28.96            |
| Customer Charge<br>Base Rate 77 therms @ \$0.13905                                                                                   |                                 |              |                          | \$18.25<br>\$10.71 |
| Energy supply: Cost of natural gas.<br>Billing Details for 03/11/24 - 04/10/24, 30 days.                                             |                                 |              |                          | \$45.31            |
| PGA 77 therms @ \$0.57895, 20/30 days                                                                                                |                                 |              |                          | \$29.72            |
| PGA 77 therms @ \$0.60742, 10/30 days                                                                                                |                                 |              |                          | \$15.59            |
| 2021 Polar Vortex 77 therms @ \$0.00                                                                                                 |                                 |              |                          | \$0.00             |
| <b>Other costs:</b> Credits, adjustments and other charges.<br>Billing Details for 03/11/24 - 04/10/24, 30 days.                     |                                 |              |                          | \$1.60             |
| EECR 77 therms @ \$0.01954                                                                                                           |                                 |              |                          | \$1.50             |
| Rate Case Expense                                                                                                                    |                                 |              |                          | \$0.10             |
| Late payment charge                                                                                                                  |                                 |              |                          | \$1.29             |
| Waived late pa                                                                                                                       | ayment charge                   |              |                          | -\$1.29            |
| Taxes and fees: Local and state taxes and fees.<br>Billing Details for 03/11/24 - 04/10/24, 30 days.                                 |                                 |              |                          | \$0.76             |
| County Sales Tax \$75.87 @ 1%                                                                                                        |                                 |              |                          | \$0.76             |
| Total charges this month                                                                                                             |                                 |              |                          | \$76.63            |